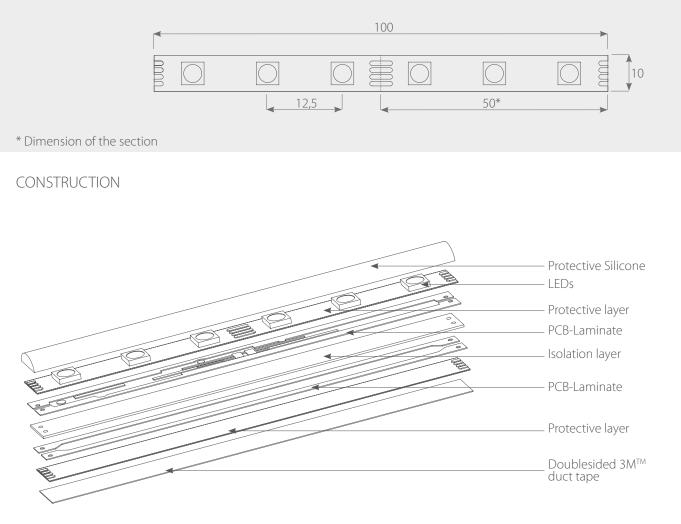

## DIMENSIONS [mm]

There may be max. 5 m of stripe connected in series.

www.ledlink.de