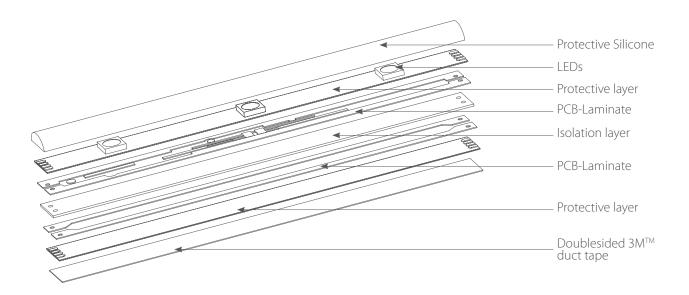

angle [°]              | 120                       |
| Degree of protection        | IP65                      |
| Color temperature [K]       | -                         |
| Wavelength [μm]             | R: 620 / G: 520 / B: 460  |
| Operating temperature [° C] | -10 - +40                 |
| LEDs                        | SMD5060                   |
| LED quantity per 1m [pcs.]  | 30                        |
| Partial (cm)                | 10                        |
| Lifetime [h]                | 30.000                    |
| Warranty [months]           | 24                        |
| Packing [m]                 | 5                         |
|                             |                           |



www.ledlink.de

## DIMENSIONS [mm]



\* Dimension of the section

## CONSTRUCTION



There may be max. 5 m of stripe connected in series.