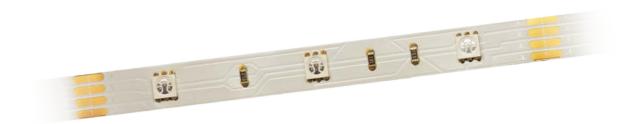

## LinkS RGB<sub>150P</sub>

RGB LED stripe with 150 diodes per 5m roll and IP65 protection. Can be divided into 100mm sections.

LinkS RGB<sub>150P</sub> is an RGB stripe with 150 diodes per 5m roll. Thanks to the IP65 protection degree it is possible to mount it outdoors. It is excellent for very light lighting of light boxes, POS systems, furniture and elements of interior design. A separate RGB controller is required for proper operation. For larger projects an RGB amplifier must be added. Double-sided 3M™ industrial adhesive tape on the back is used for assembly. LinkS RGB<sub>150P</sub> stripes are powered by a 12VDC power supply and have a 2 year warranty.

## CONSTRUCTION

There may be max. 5 m of stripe connected in series.