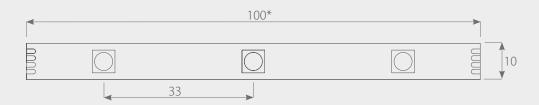

W]         | -                         |
| Beam angle [°]              | 120                       |
| Degree of protection        | IP65                      |
| Color temperature [K]       | -                         |
| Wavelength [μm]             | R: 620 / G: 520 / B: 460  |
| Operating temperature [° C] | -10 - +40                 |
| LEDs                        | SMD5060                   |
| LED quantity per 1m [pcs.]  | 30                        |
| Partial (cm)                | 10                        |
| Lifetime [h]                | 30.000                    |
| Warranty [months]           | 24                        |
| Packing [m]                 | 5                         |
|                             |                           |



www.ledlink.de

## DIMENSIONS [mm]



\* Dimension of the section

## CONSTRUCTION



There may be max. 5 m of stripe connected in series.