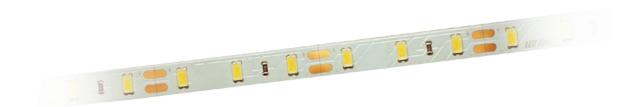

Extremely powerful LED stripe with 300 diodes per 5m reel. Can be divided into 50mm sections.

LinkH $_{300}$  is an extremely bright stripe with 300 Samsung diodes each 5m-roll. It is ideally suited for illuminating light boxes, POS systems, furniture and interior elements. The powerful diodes can be used to illuminate a wide variety of projects. Double-sided  $3M^{TM}$  industrial adhesive tape on the back is used for assembly. LinkH $_{300}$  stripes are powered by 12 VDC and have a 2 year warranty.