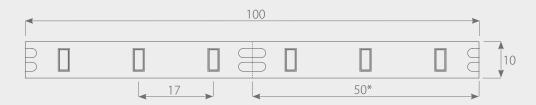

ting temperature [° C] | -10 - +40               | -10 - +40                 | -10 - +40               |
| LEDs                        | SAMSUNG 5630            | SAMSUNG 5630              | SAMSUNG 5630            |
| LED quantity per 1m [pcs.]  | 60                      | 60                        | 60                      |
| Partial (cm)                | 5                       | 5                         | 5                       |
| Lifetime [h]                | 30.000                  | 30.000                    | 30.000                  |
| Warranty [months]           | 24                      | 24                        | 24                      |
| Packing [m]                 | 5                       | 5                         | 5                       |



## DIMENSIONS [mm]



<sup>\*</sup> Dimension of the section

## CONSTRUCTION



There may be max. 5 m of stripe connected in series.