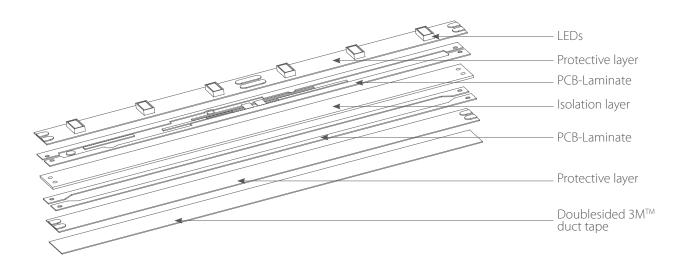

0                 | -10 - +40               |
| LEDs                        | SAMSUNG 5630            | SAMSUNG 5630              | SAMSUNG 5630            |
| LED quantity per 1m [pcs.]  | 60                      | 60                        | 60                      |
| Partial (cm)                | 5                       | 5                         | 5                       |
| Lifetime [h]                | 30.000                  | 30.000                    | 30.000                  |
| Warranty [months]           | 24                      | 24                        | 24                      |
| Packing [m]                 | 5                       | 5                         | 5                       |



## DIMENSIONS [mm]



<sup>\*</sup> Dimension of the section

## CONSTRUCTION



There may be max. 5 m of stripe connected in series.